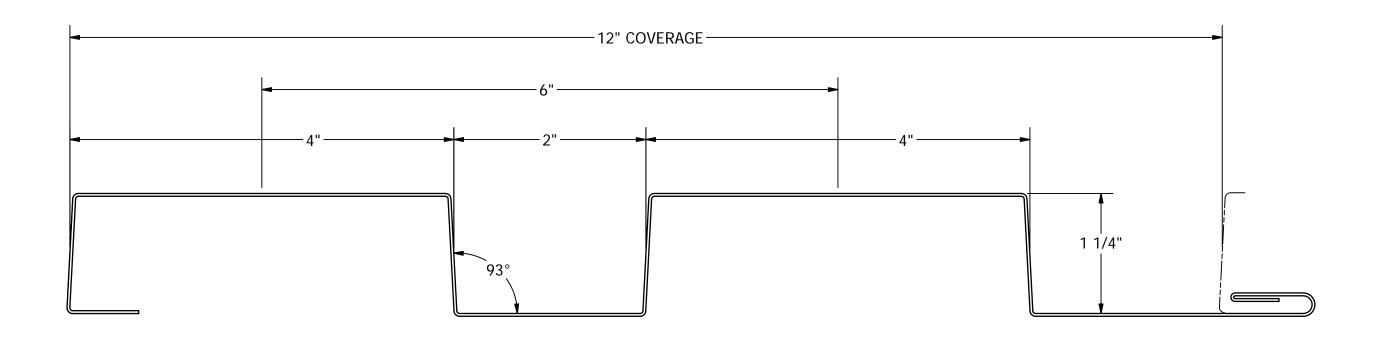

|                                                                | SCALE          | TITLE / PART NAME                                                           |          |        |
|----------------------------------------------------------------|----------------|-----------------------------------------------------------------------------|----------|--------|
| ASC<br>PROFILES                                                | DRAWN          | FLEX SERIES 1.2FX10-12c (CLIP ATTACHEE  PROJECT / PRODUCT LINE  SALES PRINT |          |        |
|                                                                | DATE 5/19/2016 |                                                                             |          |        |
| 2110 Enterprise Blvd.<br>West Sacramento, CA<br>95691-3428 USA | CHECKED        | PART I.D.                                                                   | REVISION | SHEET  |
|                                                                | DATE           | 1.2FX10-12c                                                                 | -        | 1 OF 1 |

|                                       | SCALE     | TITLE / PART NAME                         |          |        |
|---------------------------------------|-----------|-------------------------------------------|----------|--------|
| ASC<br>PROFILES                       | DRAWN     | FLEX SERIES 1.2FX10-12d (DIRECT FASTENED) |          |        |
|                                       | DATE      | PROJECT / PRODUCT LINE                    |          |        |
|                                       | 5/19/2016 | SALES PRINT                               |          |        |
| 2110 Enterprise Divid                 | CHECKED   |                                           | T        |        |
| 2110 Enterprise Blvd.                 |           | PART I.D.                                 | REVISION | SHEET  |
| West Sacramento, CA<br>95691-3428 USA | DATE      | 1.2FX10-12d                               | -        | 1 OF 1 |

|                                       | SCALE     | TITLE / PART NAME                       |                |  |
|---------------------------------------|-----------|-----------------------------------------|----------------|--|
| ASC                                   | DRAWN     | FLEX SERIES 1.2FX20-12c (CLIP ATTACHED) |                |  |
|                                       | DATE      | PROJECT / PRODUCT LINE                  |                |  |
| Profiles                              | 5/19/2016 | SALES PRINT                             |                |  |
| 2110 Enterprise Plud                  | CHECKED   |                                         | [              |  |
| 2110 Enterprise Blvd.                 |           | PART I.D.                               | REVISION SHEET |  |
| West Sacramento, CA<br>95691-3428 USA | DATE      | 1.2FX20-12c                             | - 1 OF 1       |  |

| ASC                                                            | SCALE DRAWN    | FLEX SERIES 1.2FX20-12d (D         | IRECT F    | ASTE    | NEI | D) |
|----------------------------------------------------------------|----------------|------------------------------------|------------|---------|-----|----|
|                                                                | DATE 5/19/2016 | PROJECT / PRODUCT LINE SALES PRINT |            |         |     |    |
| 2110 Enterprise Blvd.<br>West Sacramento, CA<br>95691-3428 USA | DATE           | PART I.D. 1.2FX20-12d              | REVISION - | SHEET 1 | OF  | 1  |

|                                                                | SCALE     | TITLE / PART NAME                       |                |  |
|----------------------------------------------------------------|-----------|-----------------------------------------|----------------|--|
| ASC                                                            | DRAWN     | FLEX SERIES 1.2FX30-12c (CLIP ATTACHED) |                |  |
|                                                                | DATE      | PROJECT / PRODUCT LINE                  |                |  |
|                                                                | 5/19/2016 | SALES PRINT                             |                |  |
| 2110 Enterprise Plyd                                           | CHECKED   | 2427.1.2                                | L PENNOON L    |  |
| 2110 Enterprise Blvd.<br>West Sacramento, CA<br>95691-3428 USA |           | PART I.D.                               | REVISION SHEET |  |
|                                                                | DATE      | 1.2FX30-12c                             | - 1 OF 1       |  |

|                                       | SCALE     | TITLE / PART NAME                         |          |        |
|---------------------------------------|-----------|-------------------------------------------|----------|--------|
| ASC<br>PROFILES                       | DRAWN     | FLEX SERIES 1.2FX30-12d (DIRECT FASTENED) |          |        |
|                                       | DATE      | PROJECT / PRODUCT LINE                    |          |        |
|                                       | 5/19/2016 | SALES PRINT                               |          |        |
| 2110 Enterprise Divid                 | CHECKED   |                                           | T        | T      |
| 2110 Enterprise Blvd.                 |           | PART I.D.                                 | REVISION | SHEET  |
| West Sacramento, CA<br>95691-3428 USA | DATE      | 1.2FX30-12d                               | -        | 1 OF 1 |

|                                       | SCALE          | TITLE / PART NAME                       |          |        |
|---------------------------------------|----------------|-----------------------------------------|----------|--------|
| ASC                                   | DRAWN          | FLEX SERIES 1.2FX40-12c (CLIP ATTACHED) |          |        |
|                                       | DATE 5/19/2016 | PROJECT / PRODUCT LINE SALES PRII       | NT       |        |
| 2110 Enterprise Blvd.                 | CHECKED        | PART I.D.                               | REVISION | SHEET  |
| West Sacramento, CA<br>95691-3428 USA | DATE           | 1.2FX40-12c                             | -        | 1 OF 1 |

|                                                                | SCALE     | TITLE / PART NAME                         |          |        |
|----------------------------------------------------------------|-----------|-------------------------------------------|----------|--------|
| ASC<br>PROFILES                                                | DRAWN     | FLEX SERIES 1.2FX40-12d (DIRECT FASTENED) |          |        |
|                                                                | DATE      | PROJECT / PRODUCT LINE                    |          |        |
|                                                                | 5/19/2016 | SALES PRINT                               |          |        |
| 2110 Enterprise Plyd                                           | CHECKED   | DARTIR                                    | DEMICION | T      |
| 2110 Enterprise Blvd.<br>West Sacramento, CA<br>95691-3428 USA |           | PART I.D.                                 | REVISION | SHEET  |
|                                                                | DATE      | 1.2FX40-12d                               | -        | 1 OF 1 |