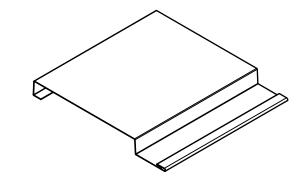

|                                       | SCALE     | TITLE / PART NAME                         |          |        |
|---------------------------------------|-----------|-------------------------------------------|----------|--------|
| ASC<br>PROFILES                       | DRAWN     | FLEX SERIES 1.2FX10-12d (DIRECT FASTENED) |          |        |
|                                       | DATE      | PROJECT / PRODUCT LINE                    |          |        |
|                                       | 5/19/2016 | SALES PRINT                               |          |        |
| 2110 Enterprise Divid                 | CHECKED   |                                           | T        |        |
| 2110 Enterprise Blvd.                 |           | PART I.D.                                 | REVISION | SHEET  |
| West Sacramento, CA<br>95691-3428 USA | DATE      | 1.2FX10-12d                               | -        | 1 OF 1 |