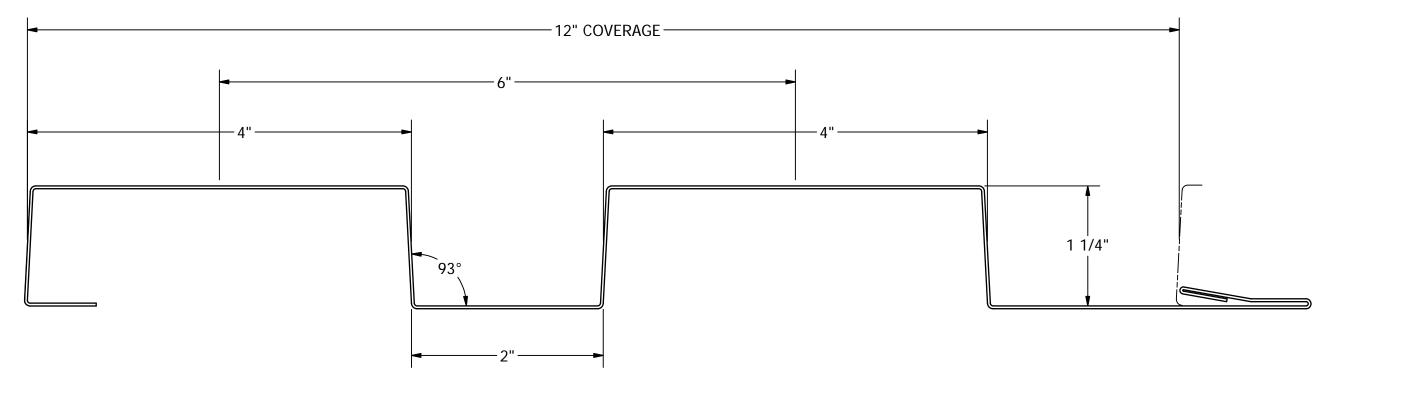

|                                                                | SCALE          | TITLE / PART NAME                                                           |          |        |
|----------------------------------------------------------------|----------------|-----------------------------------------------------------------------------|----------|--------|
| ASC<br>PROFILES                                                | DRAWN          | FLEX SERIES 1.2FX10-12c (CLIP ATTACHEE  PROJECT / PRODUCT LINE  SALES PRINT |          |        |
|                                                                | DATE 5/19/2016 |                                                                             |          |        |
| 2110 Enterprise Blvd.<br>West Sacramento, CA<br>95691-3428 USA | CHECKED        | PART I.D.                                                                   | REVISION | SHEET  |
|                                                                | DATE           | 1.2FX10-12c                                                                 | -        | 1 OF 1 |

|                                       | SCALE     | TITLE / PART NAME                         |          |        |
|---------------------------------------|-----------|-------------------------------------------|----------|--------|
| ASC<br>PROFILES                       | DRAWN     | FLEX SERIES 1.2FX10-12d (DIRECT FASTENED) |          |        |
|                                       | DATE      | PROJECT / PRODUCT LINE                    |          |        |
|                                       | 5/19/2016 | SALES PRINT                               |          |        |
| 2110 Enterprise Divid                 | CHECKED   |                                           | T        |        |
| 2110 Enterprise Blvd.                 |           | PART I.D.                                 | REVISION | SHEET  |
| West Sacramento, CA<br>95691-3428 USA | DATE      | 1.2FX10-12d                               | -        | 1 OF 1 |

|                                       | SCALE     | TITLE / PART NAME                       |                |  |
|---------------------------------------|-----------|-----------------------------------------|----------------|--|
| ASC                                   | DRAWN     | FLEX SERIES 1.2FX20-12c (CLIP ATTACHED) |                |  |
|                                       | DATE      | PROJECT / PRODUCT LINE                  |                |  |
| Profiles                              | 5/19/2016 | SALES PRINT                             |                |  |
| 2110 Enterprise Plud                  | CHECKED   |                                         | [              |  |
| 2110 Enterprise Blvd.                 |           | PART I.D.                               | REVISION SHEET |  |
| West Sacramento, CA<br>95691-3428 USA | DATE      | 1.2FX20-12c                             | - 1 OF 1       |  |

| ASC                                                            | SCALE DRAWN    | FLEX SERIES 1.2FX20-12d (D         | IRECT F    | ASTE    | NEI | D) |
|----------------------------------------------------------------|----------------|------------------------------------|------------|---------|-----|----|
|                                                                | DATE 5/19/2016 | PROJECT / PRODUCT LINE SALES PRINT |            |         |     |    |
| 2110 Enterprise Blvd.<br>West Sacramento, CA<br>95691-3428 USA | DATE           | PART I.D. 1.2FX20-12d              | REVISION - | SHEET 1 | OF  | 1  |

|                                                                | SCALE     | TITLE / PART NAME                       |                |  |
|----------------------------------------------------------------|-----------|-----------------------------------------|----------------|--|
| ASC                                                            | DRAWN     | FLEX SERIES 1.2FX30-12c (CLIP ATTACHED) |                |  |
|                                                                | DATE      | PROJECT / PRODUCT LINE                  |                |  |
|                                                                | 5/19/2016 | SALES PRINT                             |                |  |
| 2110 Enterprise Plyd                                           | CHECKED   | 2427.1.2                                | L PENNOON L    |  |
| 2110 Enterprise Blvd.<br>West Sacramento, CA<br>95691-3428 USA |           | PART I.D.                               | REVISION SHEET |  |
|                                                                | DATE      | 1.2FX30-12c                             | - 1 OF 1       |  |

|                                       | SCALE     | TITLE / PART NAME                         |          |        |
|---------------------------------------|-----------|-------------------------------------------|----------|--------|
| ASC<br>PROFILES                       | DRAWN     | FLEX SERIES 1.2FX30-12d (DIRECT FASTENED) |          |        |
|                                       | DATE      | PROJECT / PRODUCT LINE                    |          |        |
|                                       | 5/19/2016 | SALES PRINT                               |          |        |
| 2110 Enterprise Divid                 | CHECKED   |                                           | T        | T      |
| 2110 Enterprise Blvd.                 |           | PART I.D.                                 | REVISION | SHEET  |
| West Sacramento, CA<br>95691-3428 USA | DATE      | 1.2FX30-12d                               | -        | 1 OF 1 |

|                                       | SCALE          | TITLE / PART NAME                       |          |        |
|---------------------------------------|----------------|-----------------------------------------|----------|--------|
| ASC                                   | DRAWN          | FLEX SERIES 1.2FX40-12c (CLIP ATTACHED) |          |        |
|                                       | DATE 5/19/2016 | PROJECT / PRODUCT LINE SALES PRII       | NT       |        |
| 2110 Enterprise Blvd.                 | CHECKED        | PART I.D.                               | REVISION | SHEET  |
| West Sacramento, CA<br>95691-3428 USA | DATE           | 1.2FX40-12c                             | -        | 1 OF 1 |

|                                                                | SCALE     | TITLE / PART NAME                         |          |        |
|----------------------------------------------------------------|-----------|-------------------------------------------|----------|--------|
| ASC<br>PROFILES                                                | DRAWN     | FLEX SERIES 1.2FX40-12d (DIRECT FASTENED) |          |        |
|                                                                | DATE      | PROJECT / PRODUCT LINE                    |          |        |
|                                                                | 5/19/2016 | SALES PRINT                               |          |        |
| 2110 Enterprise Plyd                                           | CHECKED   | DARTIR                                    | DEMICION | T      |
| 2110 Enterprise Blvd.<br>West Sacramento, CA<br>95691-3428 USA |           | PART I.D.                                 | REVISION | SHEET  |
|                                                                | DATE      | 1.2FX40-12d                               | -        | 1 OF 1 |