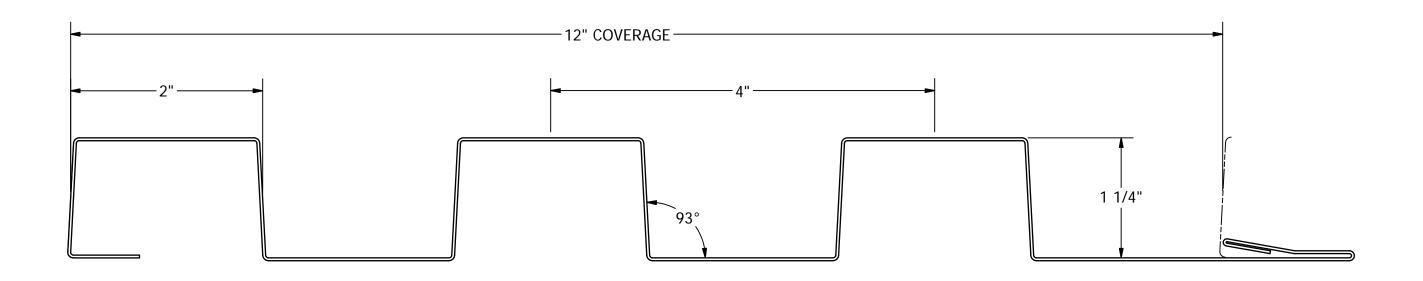

-----------------------------------------------|----------|--------|
| ASC<br>PROFILES                                                | DRAWN          | FLEX SERIES 1.2FX10-12c (CLIP ATTACHEE  PROJECT / PRODUCT LINE  SALES PRINT |          |        |
|                                                                | DATE 5/19/2016 |                                                                             |          |        |
| 2110 Enterprise Blvd.<br>West Sacramento, CA<br>95691-3428 USA | CHECKED        | PART I.D.                                                                   | REVISION | SHEET  |
|                                                                | DATE           | 1.2FX10-12c                                                                 | -        | 1 OF 1 |





|                                       | SCALE     | TITLE / PART NAME                         |          |        |
|---------------------------------------|-----------|-------------------------------------------|----------|--------|
| ASC<br>PROFILES                       | DRAWN     | FLEX SERIES 1.2FX10-12d (DIRECT FASTENED) |          |        |
|                                       | DATE      | PROJECT / PRODUCT LINE                    |          |        |
|                                       | 5/19/2016 | SALES PRINT                               |          |        |
| 2110 Enterprise Divid                 | CHECKED   |                                           | T        |        |
| 2110 Enterprise Blvd.                 |           | PART I.D.