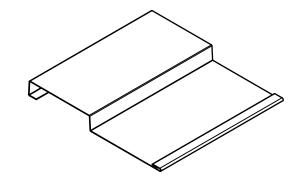

|                                       | SCALE     | TITLE / PART NAME                         |          |        |
|---------------------------------------|-----------|-------------------------------------------|----------|--------|
| ASC<br>PROFILES                       | DRAWN     | FLEX SERIES 1.2FX10-12d (DIRECT FASTENED) |          |        |
|                                       | DATE      | PROJECT / PRODUCT LINE                    |          |        |
|                                       | 5/19/2016 | SALES PRINT                               |          |        |
| 2110 Enterprise Divid                 | CHECKED   |                                           | T        |        |
| 2110 Enterprise Blvd.                 |           | PART I.D.                                 | REVISION | SHEET  |
| West Sacramento, CA<br>95691-3428 USA | DATE      | 1.2FX10-12d                               | -        | 1 OF 1 |