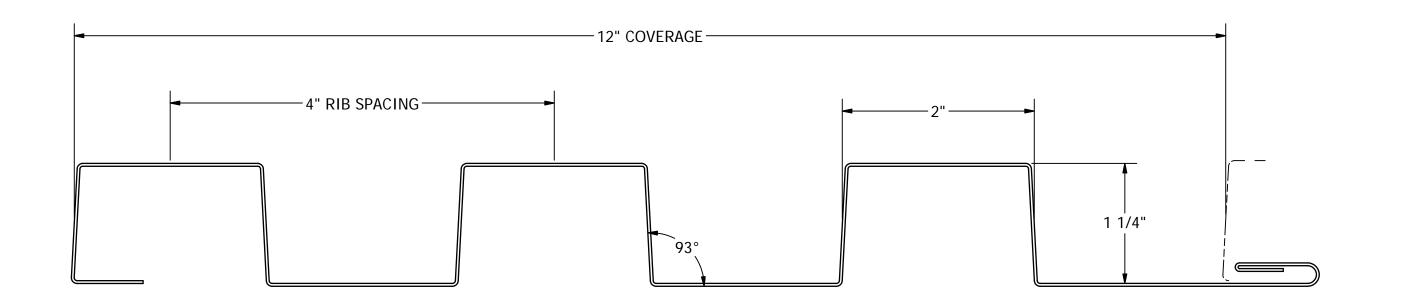

|                                                                | SCALE          | TITLE / PART NAME                                                           |          |        |
|----------------------------------------------------------------|----------------|-----------------------------------------------------------------------------|----------|--------|
| ASC<br>PROFILES                                                | DRAWN          | FLEX SERIES 1.2FX10-12c (CLIP ATTACHEE  PROJECT / PRODUCT LINE  SALES PRINT |          |        |
|                                                                | DATE 5/19/2016 |                                                                             |          |        |
| 2110 Enterprise Blvd.<br>West Sacramento, CA<br>95691-3428 USA | CHE