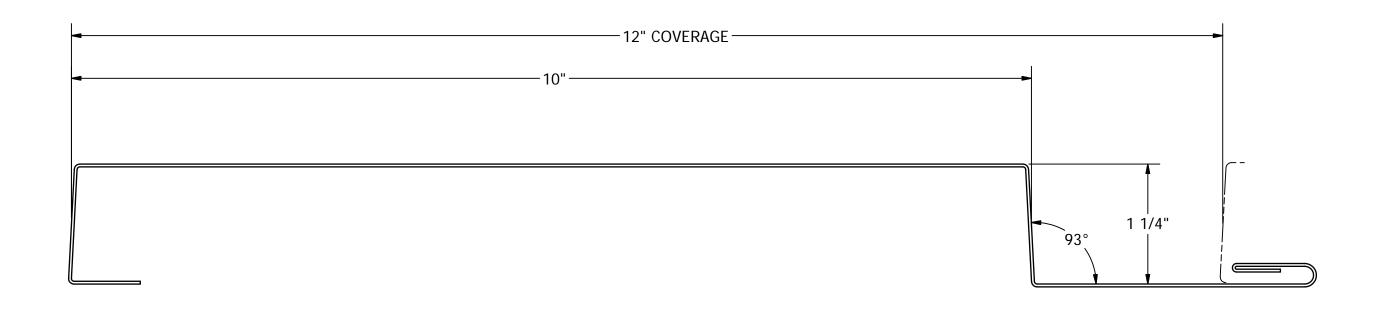

|                                       | SCALE     | TITLE / PART NAME                         |          |        |
|---------------------------------------|-----------|-------------------------------------------|----------|--------|
| ASC<br>PROFILES                       | DRAWN     | FLEX SERIES 1.2FX10-12d (DIRECT FASTENED) |          |        |
|                                       | DATE      | PROJECT / PRODUCT LINE                    |          |        |
|                                       | 5/19/2016 | SALES PRINT                               |          |        |
| 2110 Enterprise Divid                 | CHECKED   |                                           | T        |        |
| 2110 Enterprise Blvd.                 |           | PART I.D.                                 | REVISION | SHEET  |
| West Sacramento, CA<br>95691-3428 USA | DATE      | 1.2FX10-12d                               | -        | 1 OF 1 |