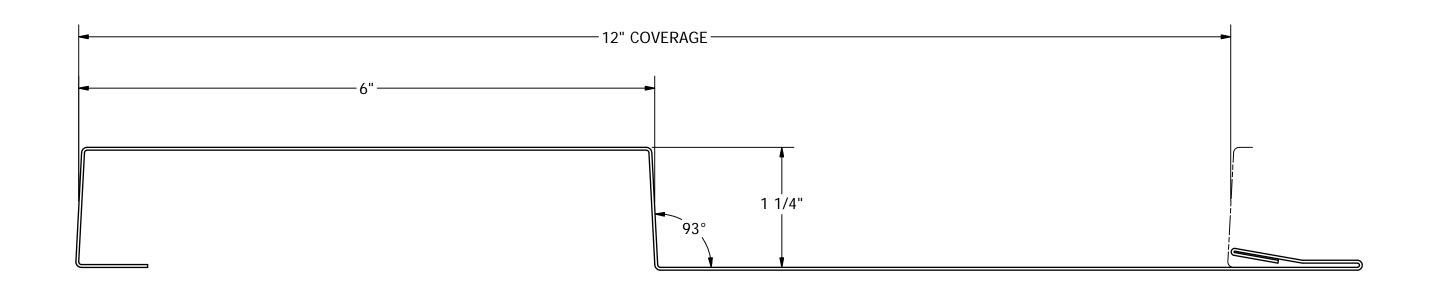

|                                       | SCALE     | TITLE / PART NAME                         |          |        |
|---------------------------------------|-----------|-------------------------------------------|----------|--------|
| ASC<br>PROFILES                       | DRAWN     | FLEX SERIES 1.2FX10-12d (DIRECT FASTENED) |          |        |
|                                       | DATE      | PROJECT / PRODUCT LINE                    |          |        |
|                                       | 5/19/2016 | SALES PRINT                               |          |        |
| 2110 Enterprise Divid                 | CHECKED   |                                           | T        |        |
| 2110 Enterprise Blvd.                 |           | PART I.D.                                 | REVISION | SHEET  |
| West Sacramento, CA<br>95691-3428 USA | DATE      | 1.2FX10-12d                               | -        | 1 OF 1 |