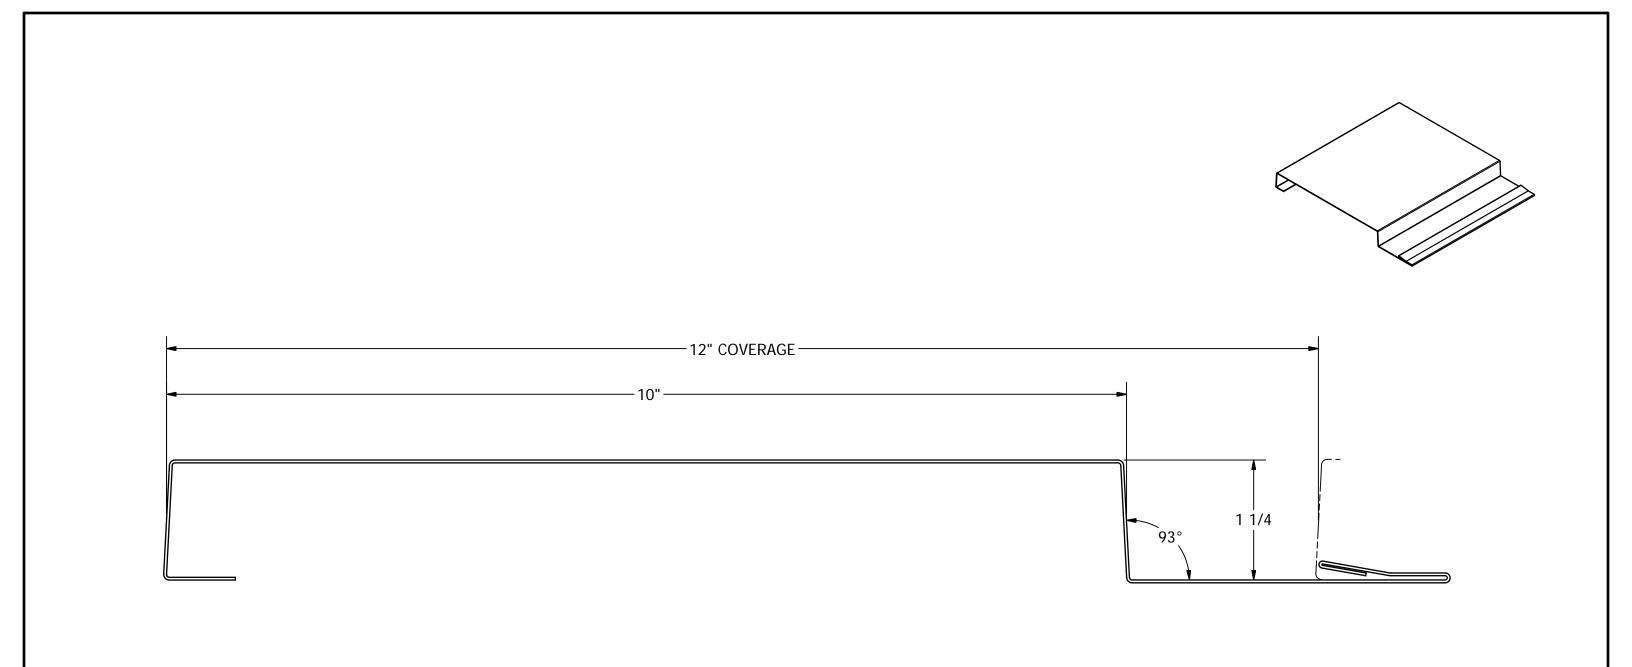

|                                       | SCALE     | TITLE / PART NAME                         |          |        |
|---------------------------------------|-----------|-------------------------------------------|----------|--------|
| ASC<br>PROFILES                       | DRAWN     | FLEX SERIES 1.2FX10-12d (DIRECT FASTENED) |          |        |
|                                       | DATE      | PROJECT / PRODUCT LINE                    |          |        |
|                                       | 5/19/2016 | SALES PRINT                               |          |        |
| 2110 Enterprise Divid                 | CHECKED   |                                           | T        |        |
| 2110 Enterprise Blvd.                 |           | PART I.D.                                 | REVISION | SHEET  |
| West Sacramento, CA<br>95691-3428 USA | DATE      | 1.2FX10-12d                               | -        | 1 OF 1 |