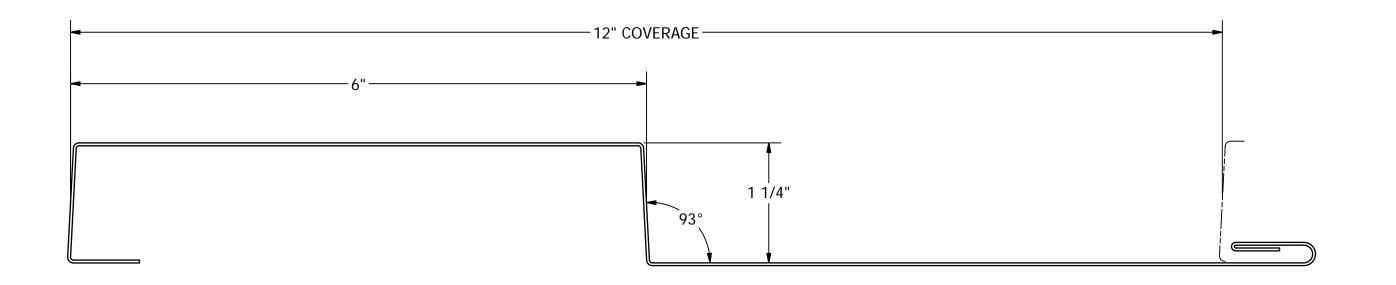

|                                                                | SCALE          | TITLE / PART NAME                                                           |          |        |
|----------------------------------------------------------------|----------------|-----------------------------------------------------------------------------|----------|--------|
| ASC<br>PROFILES                                                | DRAWN          | FLEX SERIES 1.2FX10-12c (CLIP ATTACHEE  PROJECT / PRODUCT LINE  SALES PRINT |          |        |
|                                                                | DATE 5/19/2016 |                                                                             |          |        |
| 2110 Enterprise Blvd.<br>West Sacramento, CA<br>95691-3428 USA | CHECKED        | PART I.D.                                                                   | REVISION | SHEET  |
|                                                                | DATE           | 1.2FX10-12c                                                                 | -        | 1 OF 1 |